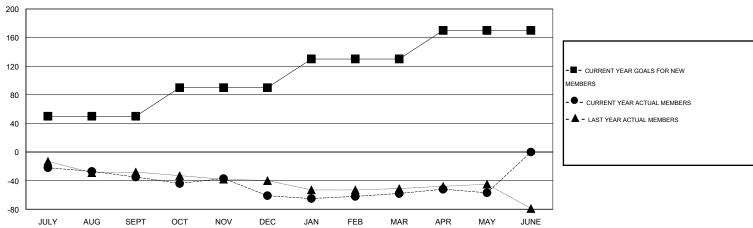

## GOALS AND ACTUAL MEMBERS CUMULATIVE

| DROPPED CLUBS: 0  DROPPED MEMBERS |     | 37 CLUBS OF 56 ADDED 1 OR MORE<br>NEW MEMBERS | GENDER DISTRIBUT  MALE  FEMALE | TION<br>1,038 (64.63%)<br>568 (35.37%) |     |
|-----------------------------------|-----|-----------------------------------------------|--------------------------------|----------------------------------------|-----|
| DECEASED                          | 27  | CLICK HERE FOR HEALTH                         |                                |                                        | 424 |
| CLUB CANCELLED 0                  |     | ASSESSMENT DATA                               | FAMILY UNIT MEMBERS            | 434                                    |     |
| OTHER                             | 133 |                                               | HEAD OF HOUSEHOLD              |                                        | 211 |
| TOTAL                             | 160 |                                               | NON-HEAD OF HOUSEHOLD          | 223                                    |     |